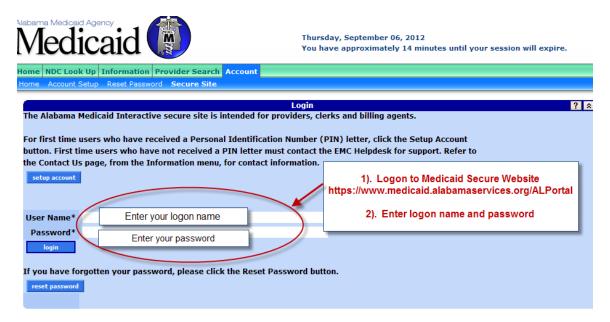

#### MI – Provider Re-enrollment Medicaid Instructions

- Logon to Medicaid Secure Website https://www.medicaid.alabamaservices.org/ALPortal
- 2. Medicaid website enter your logon name and password.

- 3. Select Trade Files
- 4. Select from drop down Download