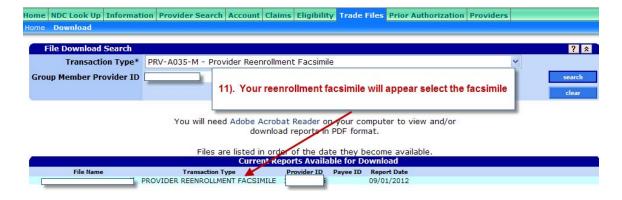

#### MI – Provider Re-enrollment Medicaid Instructions

- Logon to Medicaid Secure Website https://www.medicaid.alabamaservices.org/ALPortal
- 2. Medicaid website enter your logon name and password.



- 3. Select Trade Files
- 4. Select from drop down Download



- 5. Select down arrow, dropdown box Select PRV-A035-M – Provider Reenrollment Facsimile
- 6. Select Search



#### 7. Select Search



#### 8. Enter YOUR Provider NPI number then select Search



9. Your Provider information will appear on the line select by clicking on it.



10. Your NPI number will appear in the Group Member Provider ID select the Search button



11. Your reenrollment facsimile will appear select the facsimile



## 12. Select Open



13. Your facsimile will display select printer (icon) to print facsimile. Please follow the instructions on facsimile except DO NOT MAIL to HP please follow mailing instructions at the end of this document.



# 14. Logon to Medicaid website

http://www.medicaid.alabama.gov/



### 15. Dropdown select Provider Enrollment



#### 16. Select Forms for Provider Enrollment



17. Scroll down list for Reenrollment Forms select and print Provider Disclosure and Provider Agreement forms.



## **Provider Disclosure Form**

- 18. Enter Provider NPI, Medicaid ID and DMH Tax ID number 636000619
- 19. Complete form for each following individuals: Owners, Agents, Managing Employees, Officers, Directors or Shareholders.

|