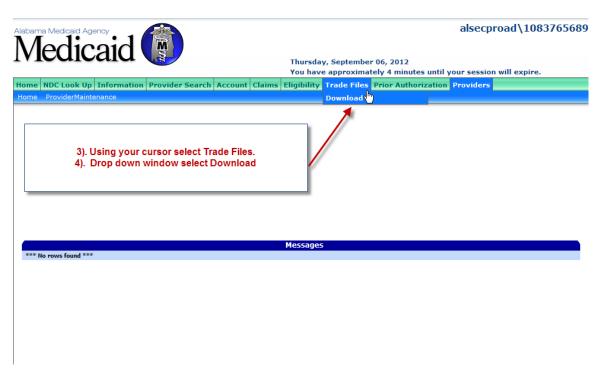

#### MI – Provider Re-enrollment Medicaid Instructions

- Logon to Medicaid Secure Website https://www.medicaid.alabamaservices.org/ALPortal
- 2. Medicaid website enter your logon name and password.

- 3. Select Trade Files
- 4. Select from drop down Download