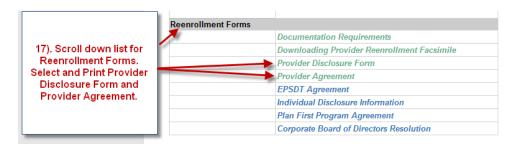

#### 16. Select Forms for Provider Enrollment

17. Scroll down list for Reenrollment Forms select and print Provider Disclosure and Provider Agreement forms.