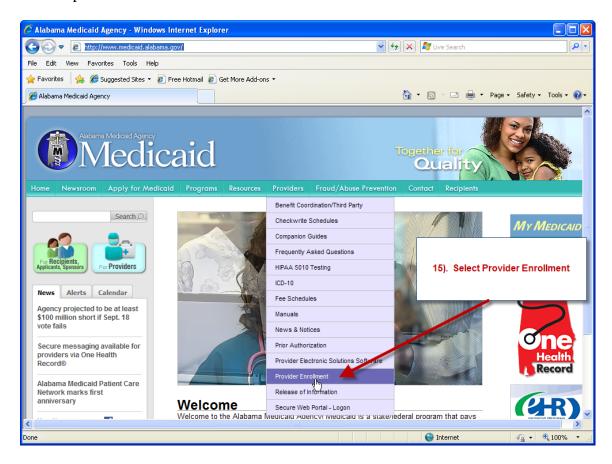

# 14. Logon to Medicaid website

http://www.medicaid.alabama.gov/

### 15. Dropdown select Provider Enrollment