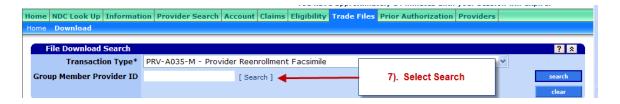

#### 8. Enter YOUR Provider NPI number then select Search

9. Your Provider information will appear on the line select by clicking on it.

10. Your NPI number will appear in the Group Member Provider ID select the Search button