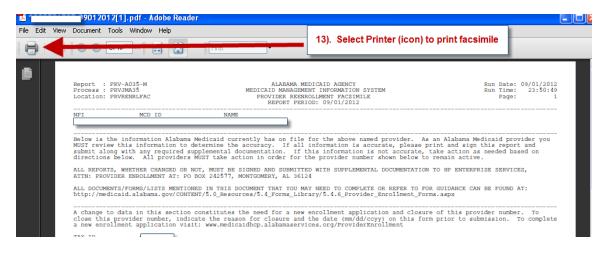

## 12. Select Open

13. Your facsimile will display select printer (icon) to print facsimile. Please follow the instructions on facsimile except DO NOT MAIL to HP please follow mailing instructions at the end of this document.