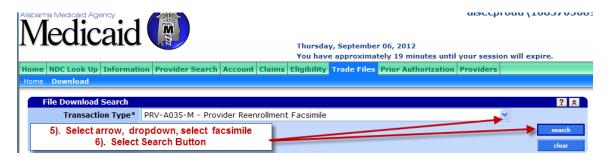

- 5. Select down arrow, dropdown box Select PRV-A035-M – Provider Reenrollment Facsimile
- 6. Select Search

#### 7. Select Search