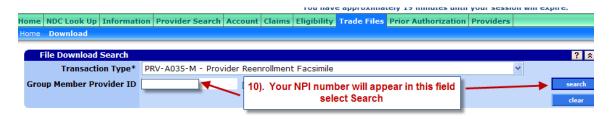

#### 8. Enter YOUR Provider NPI number then select Search

9. Your Provider information will appear on the line select by clicking on it.

10. Your NPI number will appear in the Group Member Provider ID select the Search button