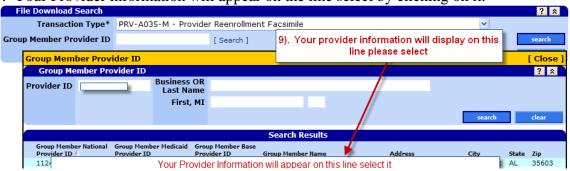

#### 8. Enter YOUR Provider NPI number then select Search

9. Your Provider information will appear on the line select by clicking on it.

10. Your NPI number will appear in the Group Member Provider ID select the Search button