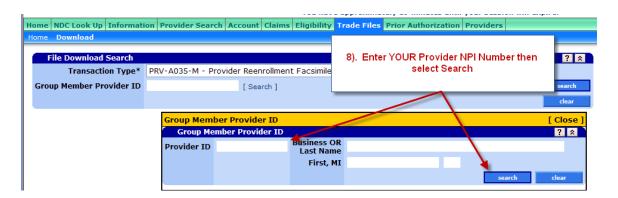

#### 8. Enter YOUR Provider NPI number then select Search

9. Your Provider information will appear on the line select by clicking on it.

10. Your NPI number will appear in the Group Member Provider ID select the Search button