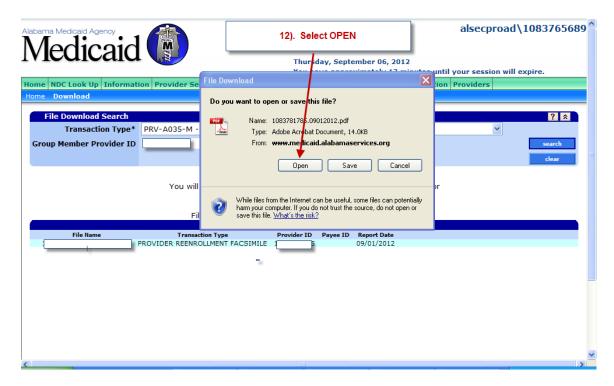

## 12. Select Open

13. Your facsimile will display select printer (icon) to print facsimile. Please follow the instructions on facsimile except DO NOT MAIL to HP please follow mailing instructions at the end of this document.