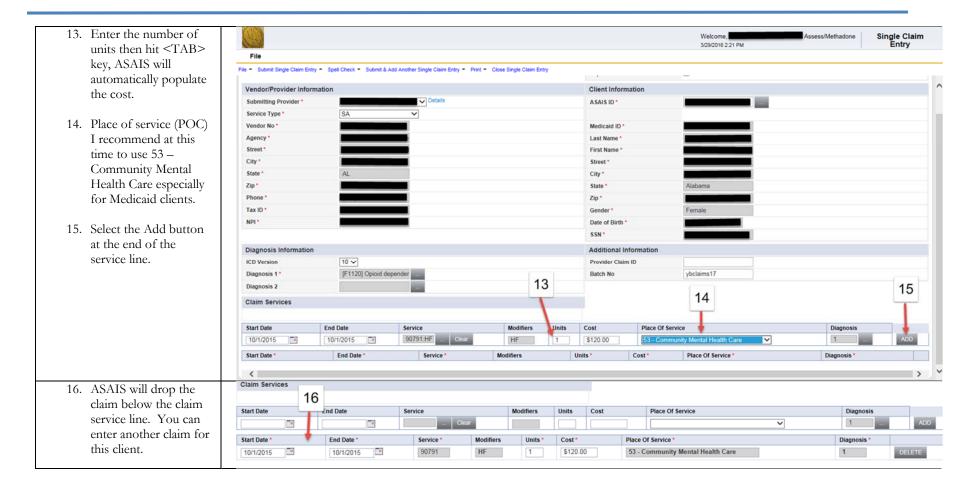

m has been designed to bill for one client and/or Medicaid pregnant client. Once a claim has been submitted, the claim is handled exactly the same as a claim that has been submitted either through an 837 billing file or has been direct entered through the UI in ASAIS. No matter how a claim is submitted, it passes through all of the same adjudication rules and processing steps.





| 1. Log into ASAIS     |           |                                                               |
|-----------------------|-----------|---------------------------------------------------------------|
| 2. Role               | Home Page | Verify Role = SA Finance – if not change role then select GO. |
| 3. Single Claim Entry | Home Page | Select Single Claim Entry                                     |















Use or disclosure of information contained on this page is restricted to use only State of Alabama.

Harmony Information Systems, Copyright 2015