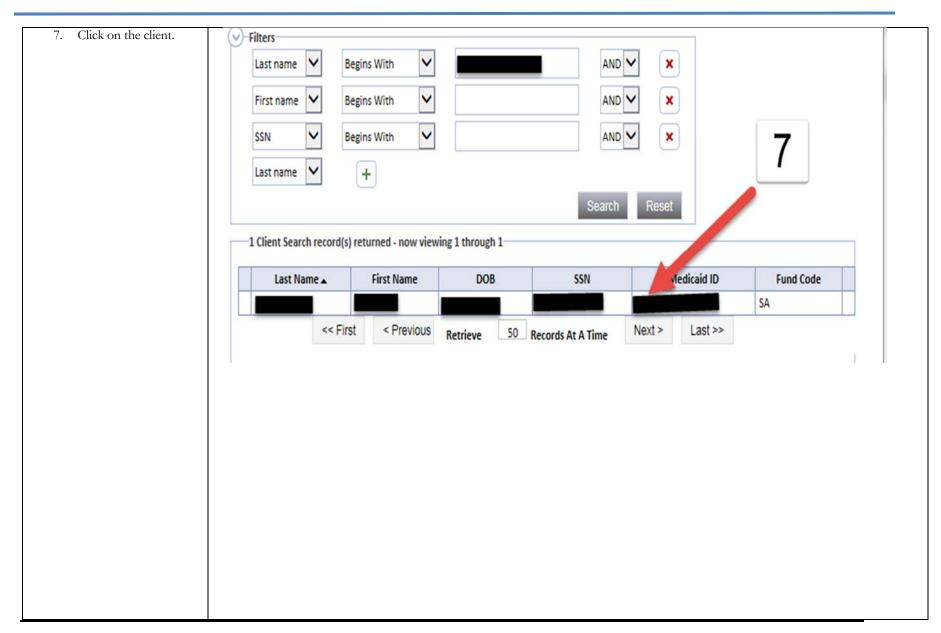

ystem has been designed to bill for one client and/or Medicaid pregnant client. Once a claim has been submitted, the claim is handled exactly the same as a claim that has been submitted either through an 837 billing file or has been direct entered through the UI in ASAIS. No matter how a claim is submitted, it passes through all of the same adjudication rules and processing steps.





| 1. Log into ASAIS     |           |                                                               |
|-----------------------|-----------|---------------------------------------------------------------|
| 2. Role               | Home Page | Verify Role = SA Finance – if not change role then select GO. |
| 3. Single Claim Entry | Home Page | Select Single Claim Entry                                     |















Use or disclosure of information contained on this page is restricted to use only State of Alabama.

Harmony Information Systems, Copyright 2015