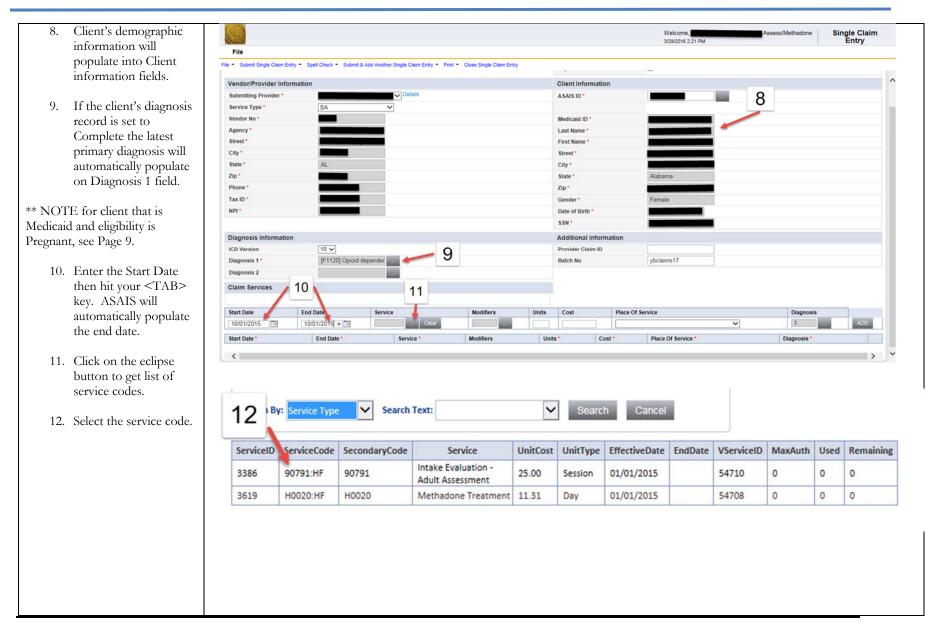

tem has been designed to bill for one client and/or Medicaid pregnant client. Once a claim has been submitted, the claim is handled exactly the same as a claim that has been submitted either through an 837 billing file or has been direct entered through the UI in ASAIS. No matter how a claim is submitted, it passes through all of the same adjudication rules and processing steps.





| 1. Log into ASAIS     |           |                                                               |
|-----------------------|-----------|---------------------------------------------------------------|
| 2. Role               | Home Page | Verify Role = SA Finance – if not change role then select GO. |
| 3. Single Claim Entry | Home Page | Select Single Claim Entry                                     |















Use or disclosure of information contained on this page is restricted to use only State of Alabama.

Harmony Information Systems, Copyright 2015