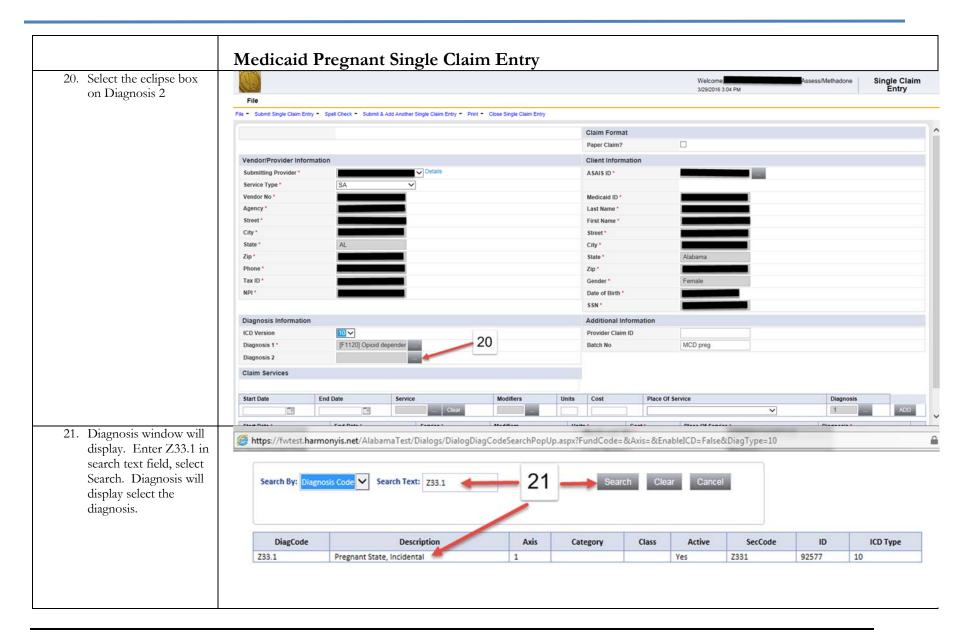

s been designed to bill for one client and/or Medicaid pregnant client. Once a claim has been submitted, the claim is handled exactly the same as a claim that has been submitted either through an 837 billing file or has been direct entered through the UI in ASAIS. No matter how a claim is submitted, it passes through all of the same adjudication rules and processing steps.





| 1. Log into ASAIS     |           |                                                               |
|-----------------------|-----------|---------------------------------------------------------------|
| 2. Role               | Home Page | Verify Role = SA Finance – if not change role then select GO. |
| 3. Single Claim Entry | Home Page | Select Single Claim Entry                                     |















Use or disclosure of information contained on this page is restricted to use only State of Alabama.

Harmony Information Systems, Copyright 2015