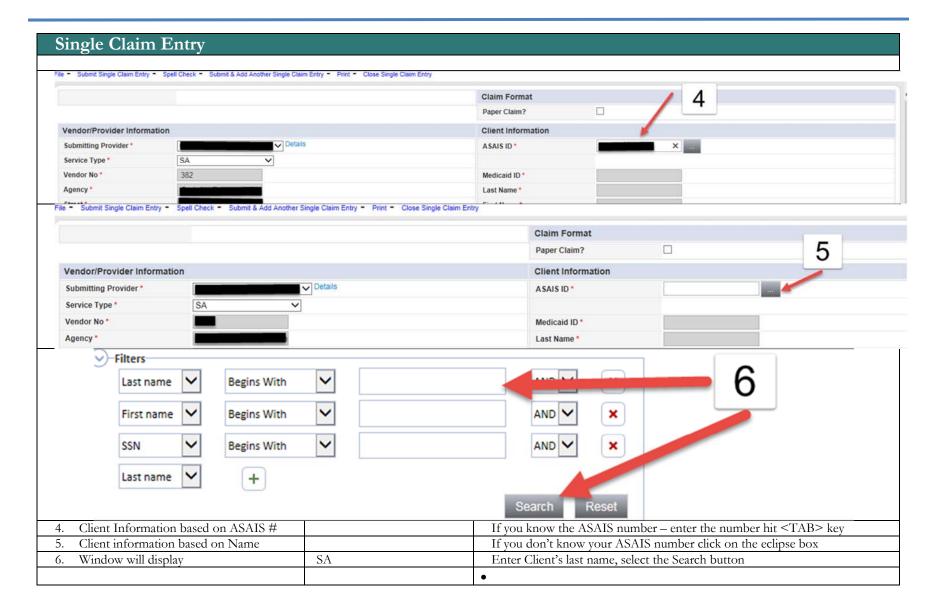

| 1. Log into ASAIS     |           |                                                               |
|-----------------------|-----------|---------------------------------------------------------------|
| 2. Role               | Home Page | Verify Role = SA Finance – if not change role then select GO. |
| 3. Single Claim Entry | Home Page | Select Single Claim Entry                                     |