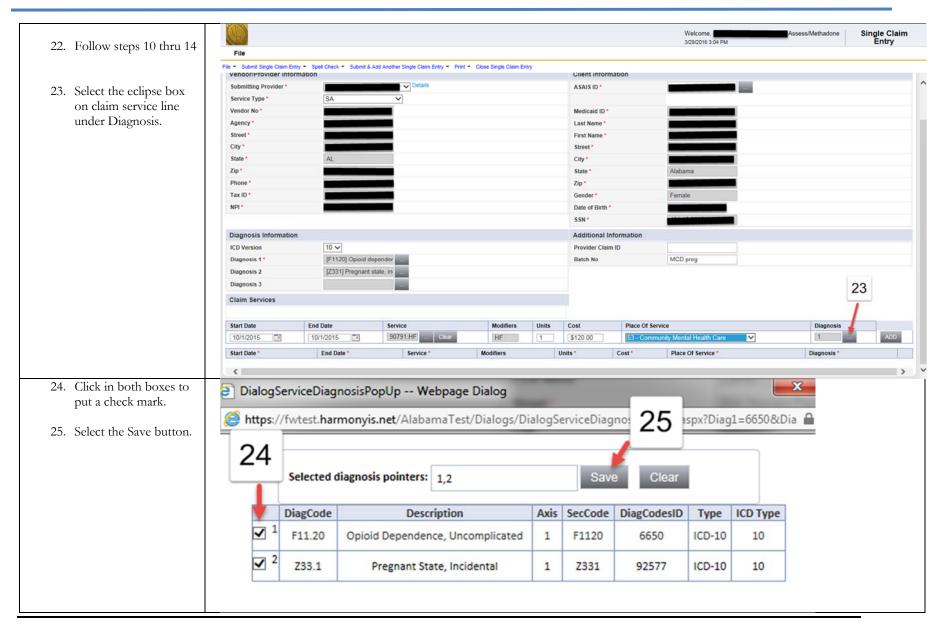

been designed to bill for one client and/or Medicaid pregnant client. Once a claim has been submitted, the claim is handled exactly the same as a claim that has been submitted either through an 837 billing file or has been direct entered through the UI in ASAIS. No matter how a claim is submitted, it passes through all of the same adjudication rules and processing steps.





| 1. Log into ASAIS     |           |                                                               |
|-----------------------|-----------|---------------------------------------------------------------|
| 2. Role               | Home Page | Verify Role = SA Finance – if not change role then select GO. |
| 3. Single Claim Entry | Home Page | Select Single Claim Entry                                     |















Use or disclosure of information contained on this page is restricted to use only State of Alabama.

Harmony Information Systems, Copyright 2015