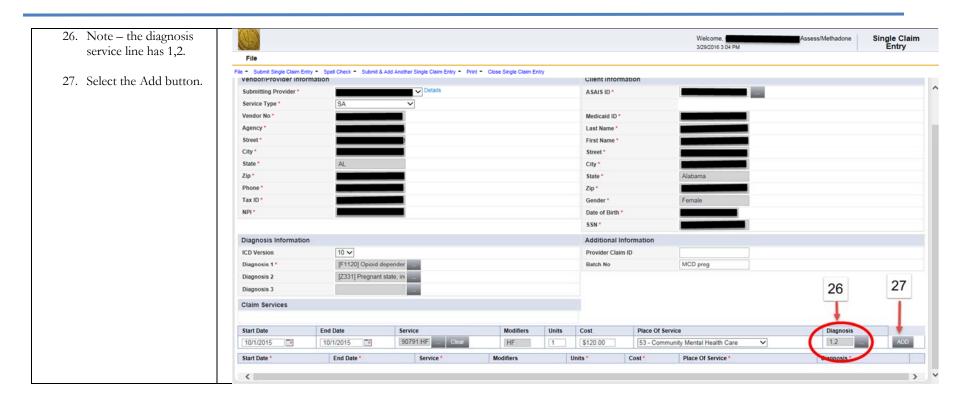

aim that has been submitted either through an 837 billing file or has been direct entered through the UI in ASAIS. No matter how a claim is submitted, it passes through all of the same adjudication rules and processing steps.





| 1. Log into ASAIS     |           |                                                               |
|-----------------------|-----------|---------------------------------------------------------------|
| 2. Role               | Home Page | Verify Role = SA Finance – if not change role then select GO. |
| 3. Single Claim Entry | Home Page | Select Single Claim Entry                                     |















Use or disclosure of information contained on this page is restricted to use only State of Alabama.

Harmony Information Systems, Copyright 2015