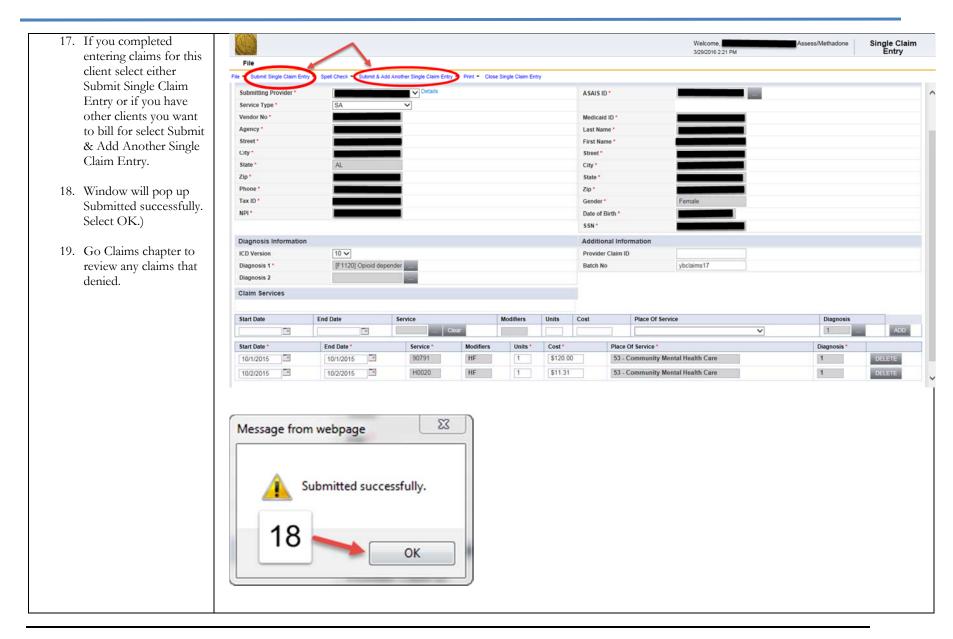

has been designed to bill for one client and/or Medicaid pregnant client. Once a claim has been submitted, the claim is handled exactly the same as a claim that has been submitted either through an 837 billing file or has been direct entered through the UI in ASAIS. No matter how a claim is submitted, it passes through all of the same adjudication rules and processing steps.





| 1. Log into ASAIS     |           |                                                               |
|-----------------------|-----------|---------------------------------------------------------------|
| 2. Role               | Home Page | Verify Role = SA Finance – if not change role then select GO. |
| 3. Single Claim Entry | Home Page | Select Single Claim Entry                                     |















Use or disclosure of information contained on this page is restricted to use only State of Alabama.

Harmony Information Systems, Copyright 2015