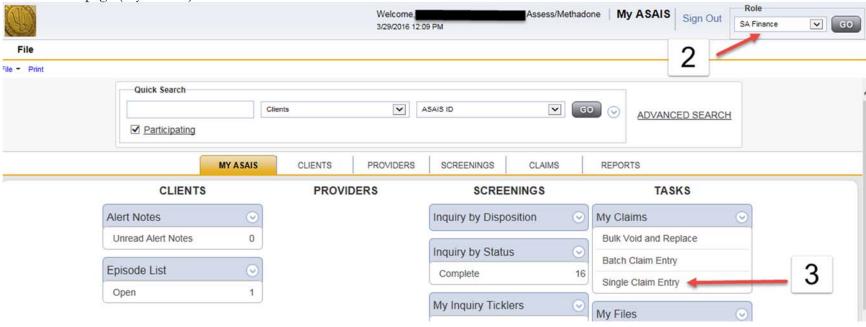

| 1. Log into ASAIS     |           |                                                               |
|-----------------------|-----------|---------------------------------------------------------------|
| 2. Role               | Home Page | Verify Role = SA Finance – if not change role then select GO. |
| 3. Single Claim Entry | Home Page | Select Single Claim Entry                                     |