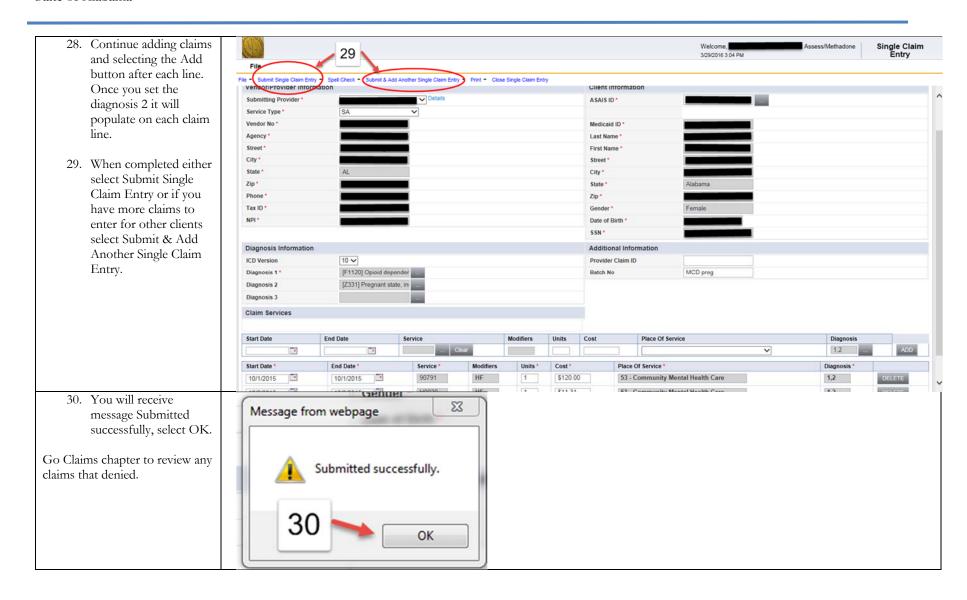

m that has been submitted either through an 837 billing file or has been direct entered through the UI in ASAIS. No matter how a claim is submitted, it passes through all of the same adjudication rules and processing steps.





| 1. Log into ASAIS     |           |                                                               |
|-----------------------|-----------|---------------------------------------------------------------|
| 2. Role               | Home Page | Verify Role = SA Finance – if not change role then select GO. |
| 3. Single Claim Entry | Home Page | Select Single Claim Entry                                     |















Use or disclosure of information contained on this page is restricted to use only State of Alabama.

Harmony Information Systems, Copyright 2015